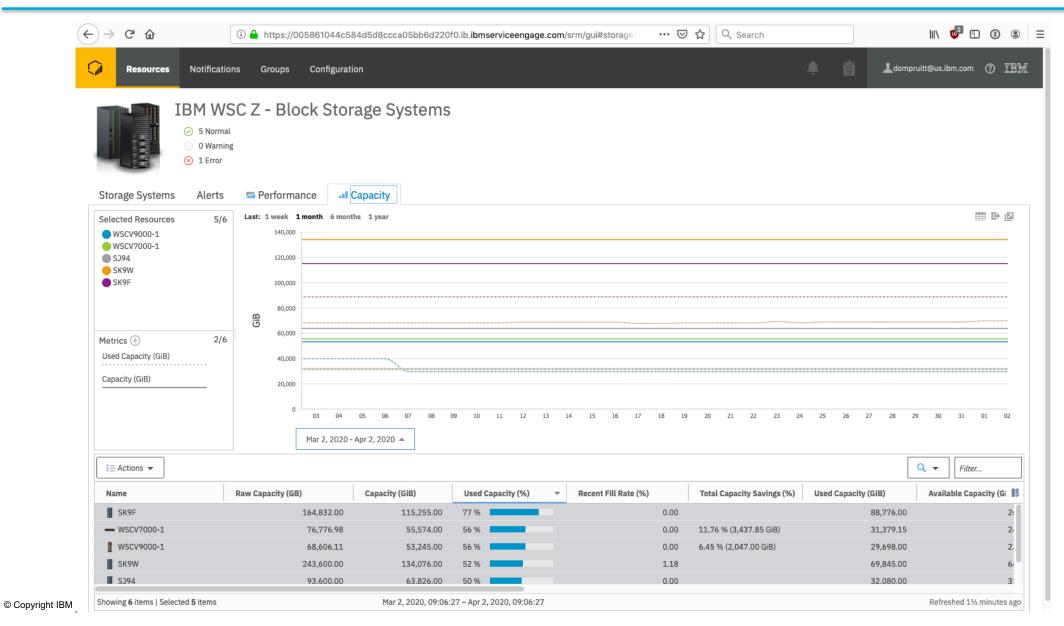

# IBM Storage Insights Device Support Portal

- IBM Storage Insights Device Support Portal (the IBM Internal Support View)
  - IBM internal support website
  - Allows IBM Support to view collected metadata from customers (read only)
  - Views of Block, File, Object and Server Resources
  - Views of Call Home, Alerts, and Advisor Notifications
  - Views of Applications, Department, and General Groups
  - Views of Data Collectors and Alert Policies