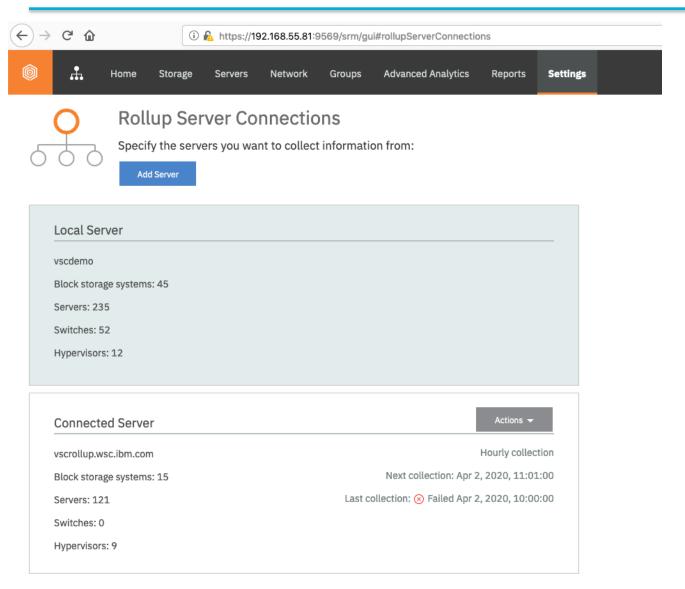

# IBM Spectrum Control Advanced Edition

- IBM Spectrum Control Advanced Edition
  - Installed inside your datacenter
  - All functions of Spectrum Control Standard
  - Additional Web GUI Reports
  - Storage transformation (thick volume to thin or compressed)
  - Tiering automation (movement of volumes to optimize performance)
  - Storage Pool Balancing
  - Storage Reclamation
  - Rollup reporting