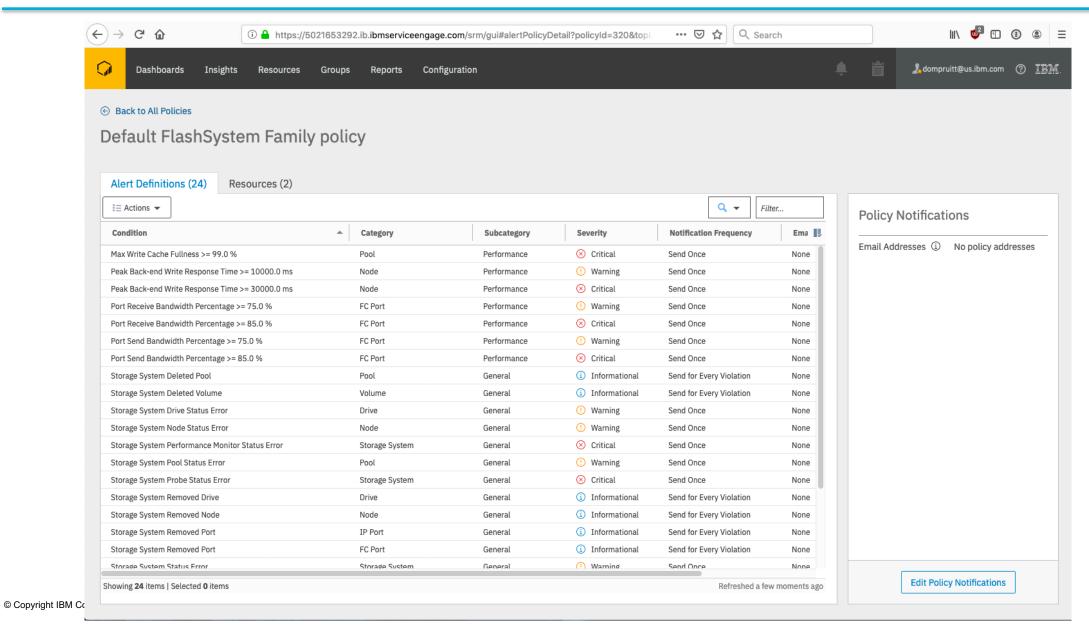

# IBM Spectrum Control Standard Edition

- IBM Spectrum Control Standard Edition
  - Installed inside your datacenter
  - Provides a set tools for managing storage capacity, availability, alerts, events, performance, and resources
  - Reduces the complexity of managing a storage environment by centralizing, simplifying, and optimizing storage tasks that are associated with storage systems, storage networks, performance troubleshooting, and capacity management
  - Helps detect potential problems on your storage resources
  - Simplifies the management of storage infrastructures
  - Manages, administers, and provisions SAN-attached storage
  - Monitors and tracks performance of SAN-attached resources
  - Monitors, manages, and controls (through zones) SAN fabric components
  - Manages the capacity utilization and availability of file systems
  - Web GUI Reporting

# IBM Spectrum Control Advanced Edition

- IBM Spectrum Control Advanced Edition
  - Installed inside your datacenter
  - All functions of Spectrum Control Standard
  - Additional Web GUI Reports
  - Storage transformation (thick volume to thin or compressed)
  - Tiering automation (movement of volumes to optimize performance)
  - Storage Pool Balancing
  - Storage Reclamation
  - Rollup reporting