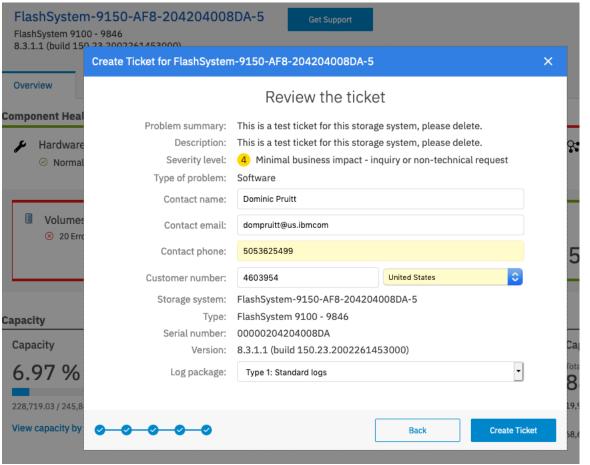

rum Control Advanced Edition





## **IBM Storage Insights**

- IBM Storage Insights (free / entitled)
  - Free of charge to customers who own IBM block storage systems
  - It is an IBM Cloud storage service that monitors IBM block storage
  - It provides single-pane views of IBM block storage systems
    - Operations dashboard
    - Notifications dashboard
  - Diagnostic event information
  - Key capacity and performance information (limited view of all metadata collected)
  - Streamlined support experience
    - Quickly assess the health of your storage environment
    - Get help with resolving issues
  - Advisor page provides recommendations on the remedial steps
    - Manage risks
    - Resolve storage issues
  - Storage Data Collector(s) need to be deployed on premise

























#### Washington Systems Center - Storage





© Copyright IBM Corporation 2020

#### Washington Systems Center - Storage





### IBM Storage Insights Pro

- IBM Storage Insights Pro (includes all functions of Storage Insights free)
  - A subscription-based offering
  - Expands the IBM Storage Insights offering to include the monitoring of
    - IBM File storage products
    - IBM Object storage products
    - IBM Software-defined storage (SDS) systems
    - Monitoring of non-IBM block and file storage systems
  - Alerts dashboard so you can view and manage alerts in one place
  - Configurable alerts
  - Predictive analytics to
    - Reduce costs
    - Plan capacity
    - Detect and investigate performance issues
  - Recommendations for reclaiming unused storage, recommendations