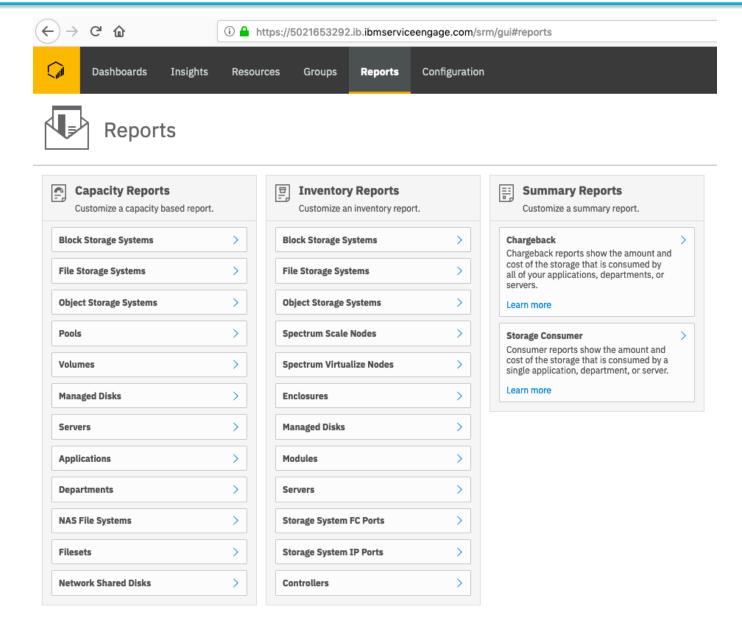

# IBM Spectrum Control Standard Edition

- IBM Spectrum Control Standard Edition
  - Installed inside your datacenter
  - Provides a set tools for managing storage capacity, availability, alerts, events, performance, and resources
  - Reduces the complexity of managing a storage environment by centralizing, simplifying, and optimizing storage tasks that are associated with storage systems, storage networks, performance troubleshooting, and capacity management
  - Helps detect potential problems on your storage resources
  - Simplifies the management of storage infrastructures
  - Manages, administers, and provisions SAN-attached storage
  - Monitors and tracks performance of SAN-attached resources
  - Monitors, manages, and controls (through zones) SAN fabric components
  - Manages the capacity utilization and availability of file systems
  - Web GUI Reporting

# IBM Spectrum Control Advanced Edition

- IBM Spectrum Control Advanced Edition
  - Installed inside your datacenter
  - All functions of Spectrum Control Standard
  - Additional Web GUI Reports
  - Storage transformation (thick volume to thin or compressed)
  - Tiering automation (movement of volumes to optimize performance)
  - Storage Pool Balancing
  - Storage Reclamation
  - Rollup reporting