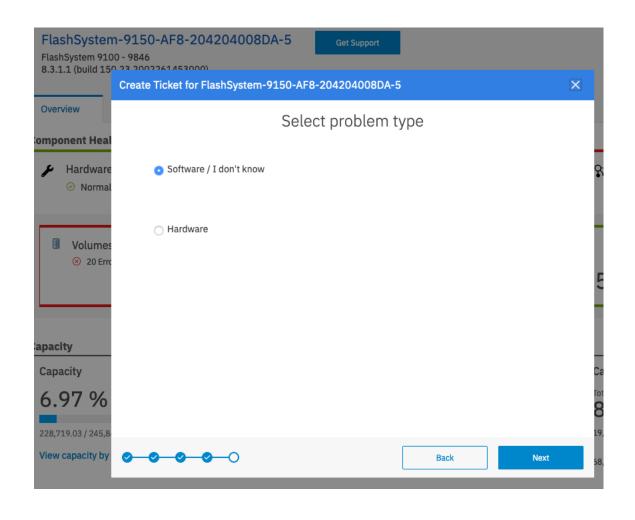

ctrum Control Advanced Edition





## **IBM Storage Insights**

- IBM Storage Insights (free / entitled)
  - Free of charge to customers who own IBM block storage systems
  - It is an IBM Cloud storage service that monitors IBM block storage
  - It provides single-pane views of IBM block storage systems
    - Operations dashboard
    - Notifications dashboard
  - Diagnostic event information
  - Key capacity and performance information (limited view of all metadata collected)
  - Streamlined support experience
    - Quickly assess the health of your storage environment
    - Get help with resolving issues
  - Advisor page provides recommendations on the remedial steps
    - Manage risks
    - Resolve storage issues
  - Storage Data Collector(s) need to be deployed on premise

























#### Washington Systems Center - Storage





© Copyright IBM Corporation 2020

#### Washington Systems Center - Storage





### IBM Storage Insights Pro

- IBM Storage Insights Pro (includes all functions of Storage Insights free)
  - A subscription-based offering
  - Expands the IBM Storage Insights offering to include the monitoring of
    - IBM File storage products
    - IBM Object storage products
    - IBM Software-defined storage (SDS) systems
    - Monitoring of non-IBM block and file storage systems
  - Alerts dashboard so you can view and manage alerts in one place
  - Configurable alerts
  - Predictive analytics to
    - Reduce costs
    - Plan capacity
    - Detect and investigate performance issues
  - Recommendations for reclaiming unused storage, recommendation