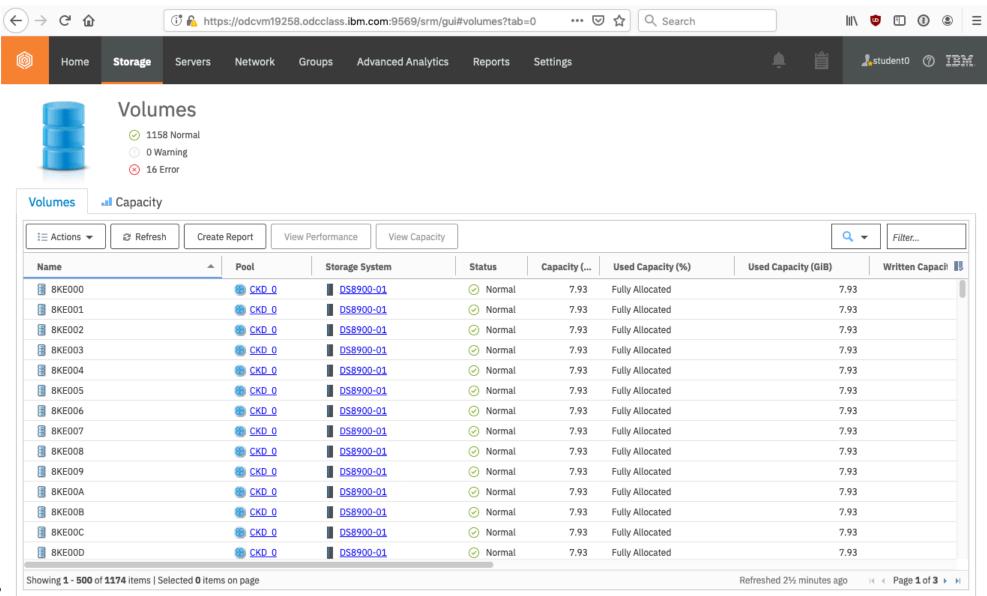

dition
  - Installed inside your datacenter
  - Provides a set tools for managing storage capacity, availability, alerts, events, performance, and resources
  - Reduces the complexity of managing a storage environment by centralizing, simplifying, and optimizing storage tasks that are associated with storage systems, storage networks, performance troubleshooting, and capacity management
  - Helps detect potential problems on your storage resources
  - Simplifies the management of storage infrastructures
  - Manages, administers, and provisions SAN-attached storage
  - Monitors and tracks performance of SAN-attached resources
  - Monitors, manages, and controls (through zones) SAN fabric components
  - Manages the capacity utilization and availability of file systems
  - Web GUI Reporting









# IBM Spectrum Control Advanced Edition

- IBM Spectrum Control Advanced Edition
  - Installed inside your datacenter
  - All functions of Spectrum Control Standard
  - Additional Web GUI Reports
  - Storage transformation (thick volume to thin or compressed)
  - Tiering automation (movement of volumes to optimize performance)
  - Storage Pool Balancing
  - Storage Reclamation
  - Rollup reporting











## Washington Systems Center - Storage

### **Useful Links** ....

- IBM Storage Insights Public Demo (IBMid required) <a href="http://ibm.biz/insightsdemo">http://ibm.biz/insightsdemo</a>
- IBM Storage Insights Security Guide
  - Everything about the storage data collector and metadata collected
  - https://www.ibm.com/support/knowledgecenter/SSQRB8/com.ibm.spectrum.si.doc/IBM