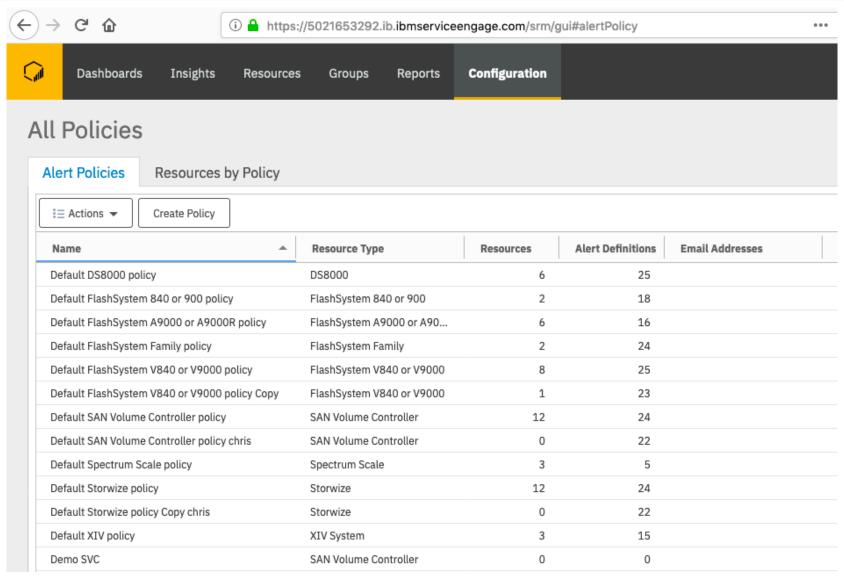

# IBM Spectrum Control Standard Edition

- IBM Spectrum Control Standard Edition
  - Installed inside your datacenter
  - Provides a set tools for managing storage capacity, availability, alerts, events, performance, and resources
  - Reduces the complexity of managing a storage environment by centralizing, simplifying, and optimizing storage tasks that are associated with storage systems, storage networks, performance troubleshooting, and capacity management
  - Helps detect potential problems on your storage resources
  - Simplifies the management of storage infrastructures
  - Manages, administers, and provisions SAN-attached storage
  - Monitors and tracks performance of SAN-attached resources
  - Monitors, manages, and controls (through zones) SAN fabric components
  - Manages the capacity utilization and availability of file systems
  - Web GUI Reporting

# IBM Spectrum Control Advanced Edition

- IBM Spectrum Control Advanced Edition
  - Installed inside your datacenter
  - All functions of Spectrum Control Standard
  - Additional Web GUI Reports
  - Storage transformation (thick volume to thin or compressed)
  - Tiering automation (movement of volumes to optimize performance)
  - Storage Pool Balancing
  - Storage Reclamation
  - Rollup reporting