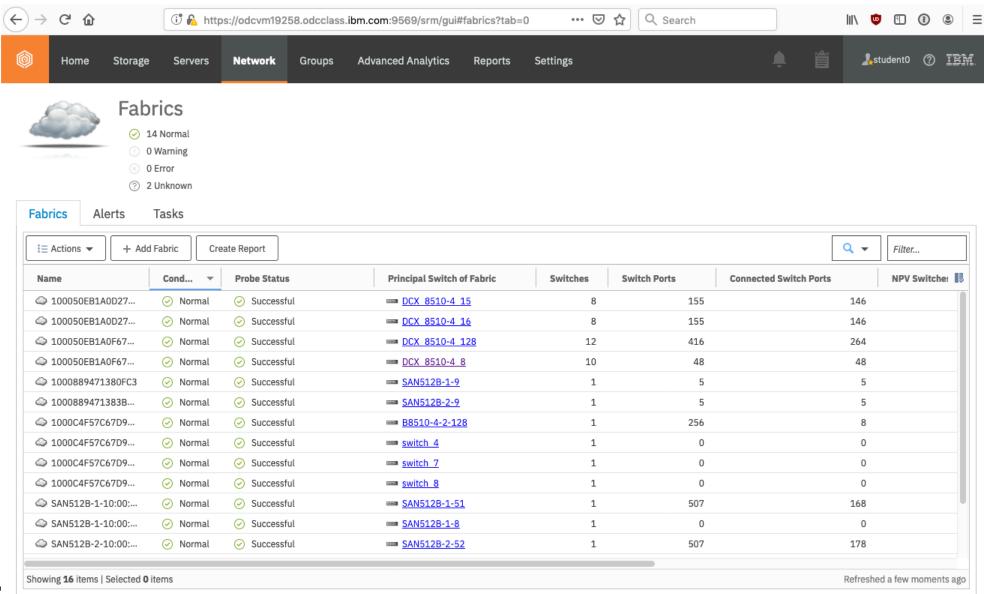

on
  - Installed inside your datacenter
  - Provides a set tools for managing storage capacity, availability, alerts, events, performance, and resources
  - Reduces the complexity of managing a storage environment by centralizing, simplifying, and optimizing storage tasks that are associated with storage systems, storage networks, performance troubleshooting, and capacity management
  - Helps detect potential problems on your storage resources
  - Simplifies the management of storage infrastructures
  - Manages, administers, and provisions SAN-attached storage
  - Monitors and tracks performance of SAN-attached resources
  - Monitors, manages, and controls (through zones) SAN fabric components
  - Manages the capacity utilization and availability of file systems
  - Web GUI Reporting









# IBM Spectrum Control Advanced Edition

- IBM Spectrum Control Advanced Edition
  - Installed inside your datacenter
  - All functions of Spectrum Control Standard
  - Additional Web GUI Reports
  - Storage transformation (thick volume to thin or compressed)
  - Tiering automation (movement of volumes to optimize performance)
  - Storage Pool Balancing
  - Storage Reclamation
  - Rollup reporting











## Washington Systems Center - Storage

### **Useful Links** ....

- IBM Storage Insights Public Demo (IBMid required) <a href="http://ibm.biz/insightsdemo">http://ibm.biz/insightsdemo</a>
- IBM Storage Insights Security Guide
  - Everything about the storage data collector and metadata collected
  - https://www.ibm.com/support/knowledgecenter/SSQRB8/com.ibm.spectrum.si.doc/IBM Sto