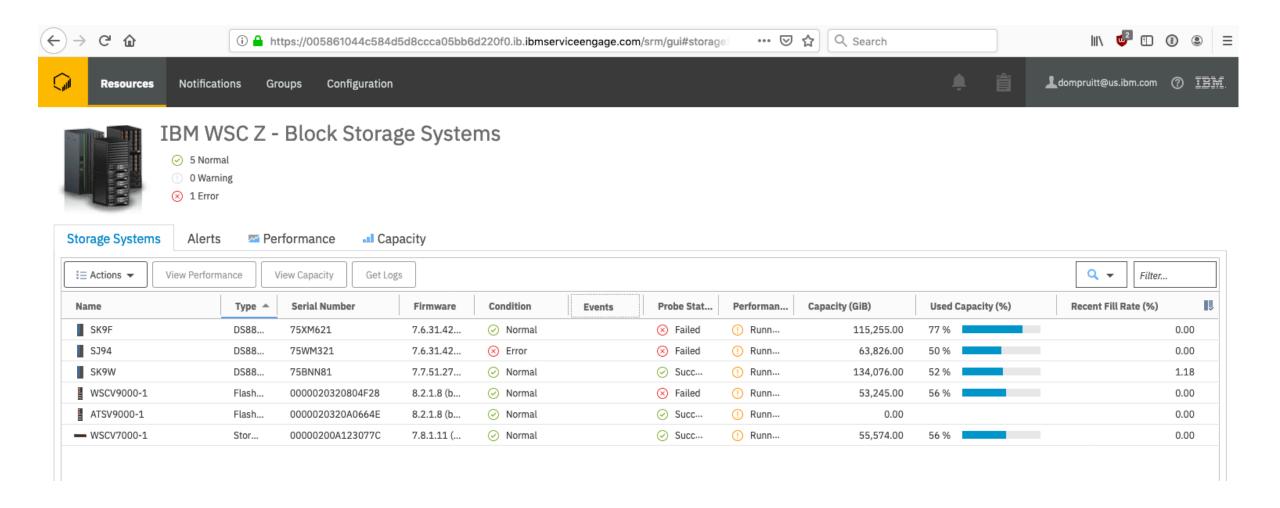

# IBM Storage Insights Device Support Portal

- IBM Storage Insights Device Support Portal (the IBM Internal Support View)
  - IBM internal support website
  - Allows IBM Support to view collected metadata from customers (read only)
  - Views of Block, File, Object and Server Resources
  - Views of Call Home, Alerts, and Advisor Notifications
  - Views of Applications, Department, and General Groups
  - Views of Data Collectors and Alert Policies