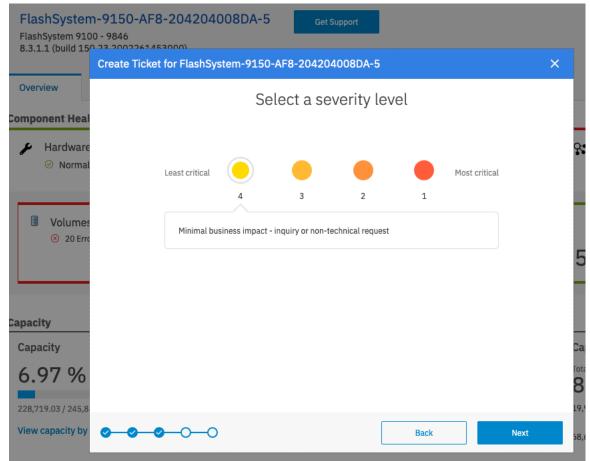

pectrum Control Advanced Edition





## **IBM Storage Insights**

- IBM Storage Insights (free / entitled)
  - Free of charge to customers who own IBM block storage systems
  - It is an IBM Cloud storage service that monitors IBM block storage
  - It provides single-pane views of IBM block storage systems
    - Operations dashboard
    - Notifications dashboard
  - Diagnostic event information
  - Key capacity and performance information (limited view of all metadata collected)
  - Streamlined support experience
    - Quickly assess the health of your storage environment
    - Get help with resolving issues
  - Advisor page provides recommendations on the remedial steps
    - Manage risks
    - Resolve storage issues
  - Storage Data Collector(s) need to be deployed on premise

























#### Washington Systems Center - Storage





© Copyright IBM Corporation 2020

#### Washington Systems Center - Storage





### IBM Storage Insights Pro

- IBM Storage Insights Pro (includes all functions of Storage Insights free)
  - A subscription-based offering
  - Expands the IBM Storage Insights offering to include the monitoring of
    - IBM File storage products
    - IBM Object storage products
    - IBM Software-defined storage (SDS) systems
    - Monitoring of non-IBM block and file storage systems
  - Alerts dashboard so you can view and manage alerts in one place
  - Configurable alerts
  - Predictive analytics to
    - Reduce costs
    - Plan capacity
    - Detect and investigate performance issues
  - Recommendations for reclaiming unused storage, recommendati