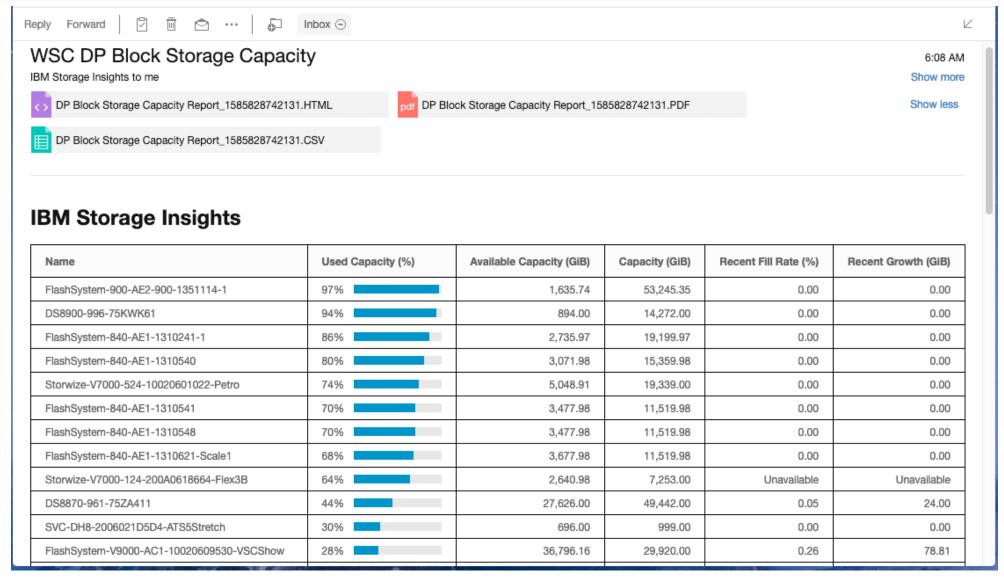

### IBM Storage Insights Pro

- IBM Storage Insights Pro (includes all functions of Storage Insights free)
  - A subscription-based offering
  - Expands the IBM Storage Insights offering to include the monitoring of
    - IBM File storage products
    - IBM Object storage products
    - IBM Software-defined storage (SDS) systems
    - Monitoring of non-IBM block and file storage systems
  - Alerts dashboard so you can view and manage alerts in one place
  - Configurable alerts
  - Predictive analytics to
    - Reduce costs
    - Plan capacity
    - Detect and investigate performance issues
  - Recommendations for reclaiming unused storage, recommendations for optimizing the placement of tiered data, capacity planning analytics, and performance troubleshooting tools.