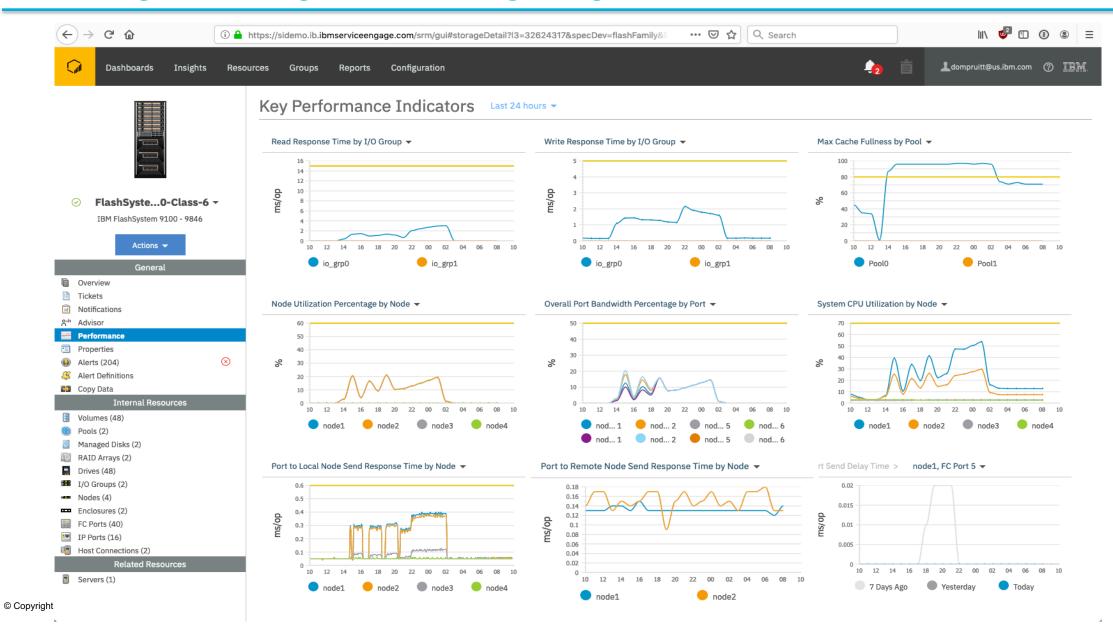

### IBM Storage Insights Pro

- IBM Storage Insights Pro (includes all functions of Storage Insights free)
  - A subscription-based offering
  - Expands the IBM Storage Insights offering to include the monitoring of
    - IBM File storage products
    - IBM Object storage products
    - IBM Software-defined storage (SDS) systems
    - Monitoring of non-IBM block and file storage systems
  - Alerts dashboard so you can view and manage alerts in one place
  - Configurable alerts
  - Predictive analytics to
    - Reduce costs
    - Plan capacity
    - Detect and investigate performance issues
  - Recommendations for reclaiming unused storage, recommendations for optimizing the placement of tiered data, capacity planning analytics, and performance troubleshooting tools.

#### IBM Storage Monitoring – SaaS – Storage Insights for Spectrum Control

- IBM Storage Insights for Spectrum Control (functionally equivalent to Storage Insights Pro)
  - An offering based on Spectrum Control licensing
  - Expands the IBM Storage Insights offering to include the monitoring
    - IBM File storage products
    - IBM Object storage products
    - IBM Software-defined storage (SDS) systems
    - Monitoring of non-IBM block and file storage systems
  - Alerts dashboard so you can view and manage alerts in one place
  - Configurable alerts
  - Predictive analytics to
    - Reduce costs
    - Plan capacity
    - Detect and investigate performance issues
  - Recommendations for reclaiming unused storage, recommendations for optimizing the placement of tiered data, capacity planning analytics, and performance troubleshooting tools.