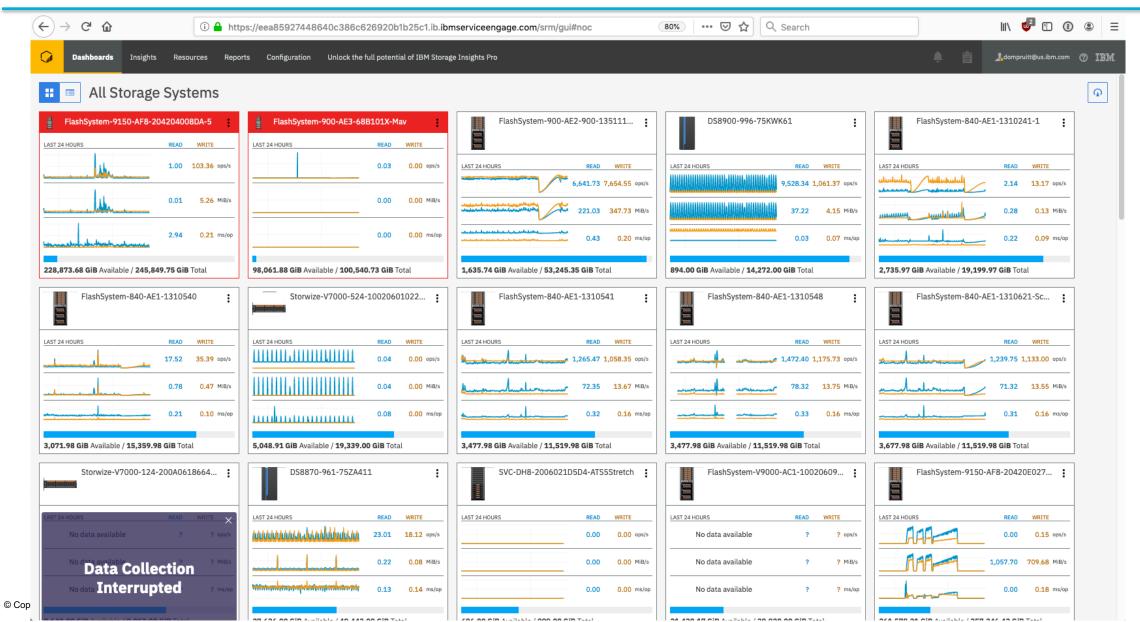

## **IBM Storage Insights**

- IBM Storage Insights (free / entitled)
  - Free of charge to customers who own IBM block storage systems
  - It is an IBM Cloud storage service that monitors IBM block storage
  - It provides single-pane views of IBM block storage systems
    - Operations dashboard
    - Notifications dashboard
  - Diagnostic event information
  - Key capacity and performance information (limited view of all metadata collected)
  - Streamlined support experience
    - Quickly assess the health of your storage environment
    - Get help with resolving issues
  - Advisor page provides recommendations on the remedial steps
    - Manage risks
    - Resolve storage issues
  - Storage Data Collector(s) need to be deployed on premise