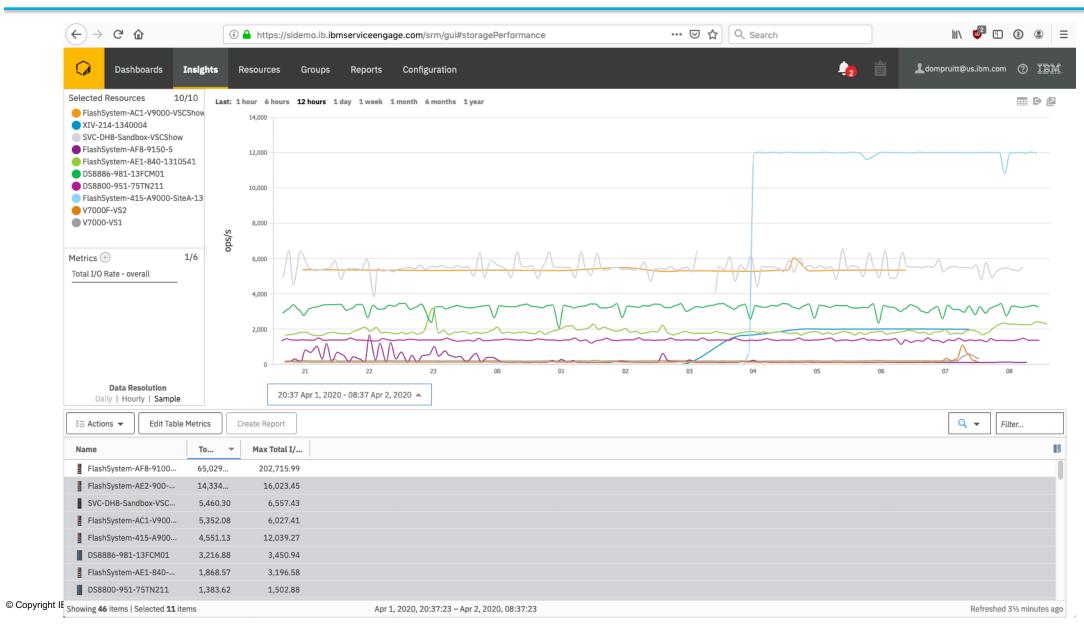

## **IBM Storage Insights**

- IBM Storage Insights (free / entitled)
  - Free of charge to customers who own IBM block storage systems
  - It is an IBM Cloud storage service that monitors IBM block storage
  - It provides single-pane views of IBM block storage systems
    - Operations dashboard
    - Notifications dashboard
  - Diagnostic event information
  - Key capacity and performance information (limited view of all metadata collected)
  - Streamlined support experience
    - Quickly assess the health of your storage environment
    - Get help with resolving issues
  - Advisor page provides recommendations on the remedial steps
    - Manage risks
    - Resolve storage issues
  - Storage Data Collector(s) need to be deployed on premise