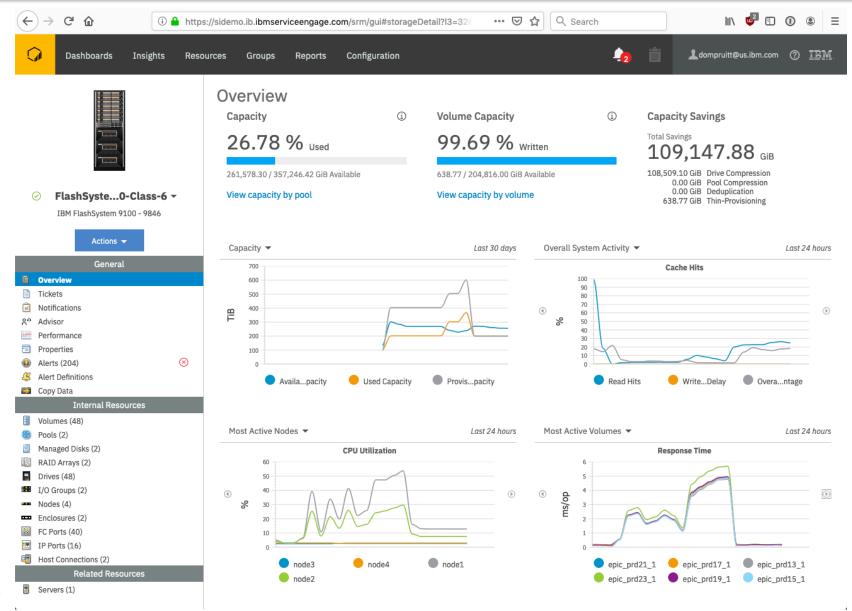

## **IBM Storage Insights**

- IBM Storage Insights (free / entitled)
  - Free of charge to customers who own IBM block storage systems
  - It is an IBM Cloud storage service that monitors IBM block storage
  - It provides single-pane views of IBM block storage systems
    - Operations dashboard
    - Notifications dashboard
  - Diagnostic event information
  - Key capacity and performance information (limited view of all metadata collected)
  - Streamlined support experience
    - Quickly assess the health of your storage environment
    - Get help with resolving issues
  - Advisor page provides recommendations on the remedial steps
    - Manage risks
    - Resolve storage issues
  - Storage Data Collector(s) need to be deployed on premise