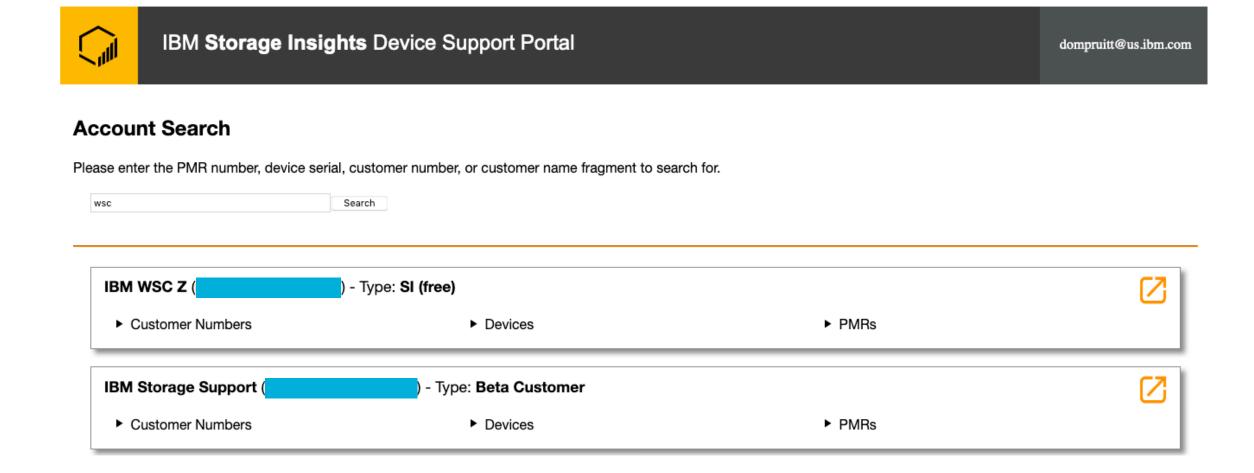

# IBM Storage Insights Device Support Portal

- IBM Storage Insights Device Support Portal (the IBM Internal Support View)
  - IBM internal support website
  - Allows IBM Support to view collected metadata from customers (read only)
  - Views of Block, File, Object and Server Resources
  - Views of Call Home, Alerts, and Advisor Notifications
  - Views of Applications, Department, and General Groups
  - Views of Data Collectors and Alert Policies