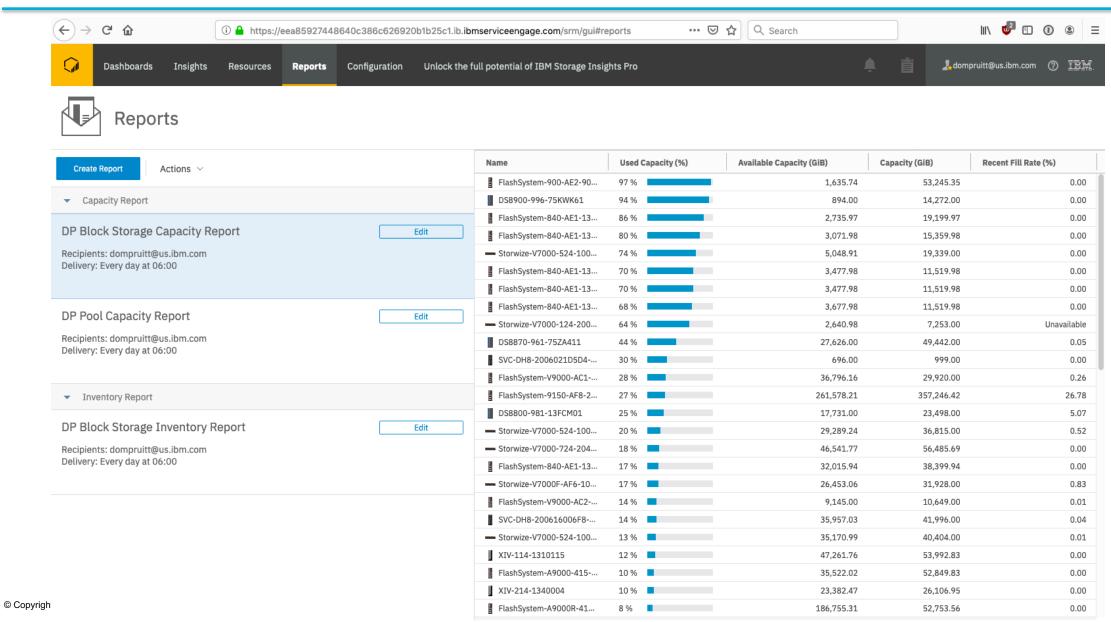

### IBM Storage Insights Pro

- IBM Storage Insights Pro (includes all functions of Storage Insights free)
  - A subscription-based offering
  - Expands the IBM Storage Insights offering to include the monitoring of
    - IBM File storage products
    - IBM Object storage products
    - IBM Software-defined storage (SDS) systems
    - Monitoring of non-IBM block and file storage systems
  - Alerts dashboard so you can view and manage alerts in one place
  - Configurable alerts
  - Predictive analytics to
    - Reduce costs
    - Plan capacity
    - Detect and investigate performance issues
  - Recommendations for reclaiming unused storage, recommendations for optimizing the placement of tiered data, capacity planning analytics, and performance troubleshooting tools.