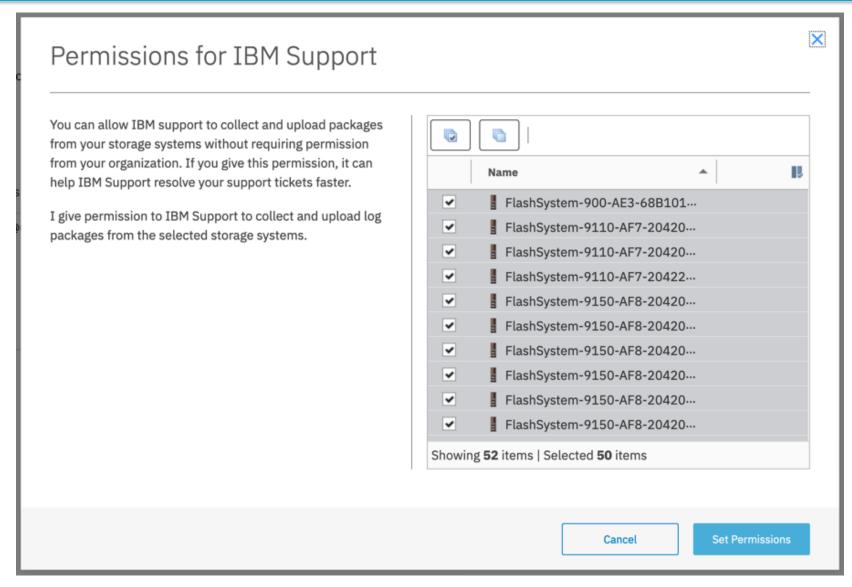

# IBM Storage Insights Device Support Portal

- IBM Storage Insights Device Support Portal (the IBM Internal Support View)
  - IBM internal support website
  - Allows IBM Support to view collected metadata from customers (read only)
  - Views of Block, File, Object and Server Resources
  - Views of Call Home, Alerts, and Advisor Notifications
  - Views of Applications, Department, and General Groups
  - Views of Data Collectors and Alert Policies