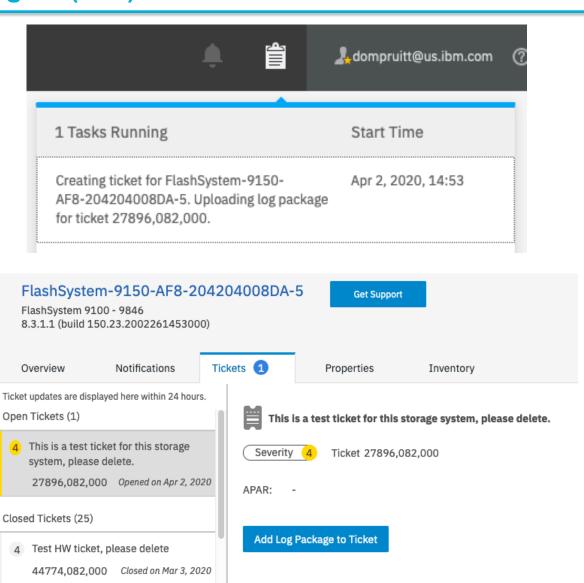

## **IBM Storage Insights**

- IBM Storage Insights (free / entitled)
  - Free of charge to customers who own IBM block storage systems
  - It is an IBM Cloud storage service that monitors IBM block storage
  - It provides single-pane views of IBM block storage systems
    - Operations dashboard
    - Notifications dashboard
  - Diagnostic event information
  - Key capacity and performance information (limited view of all metadata collected)
  - Streamlined support experience
    - Quickly assess the health of your storage environment
    - Get help with resolving issues
  - Advisor page provides recommendations on the remedial steps
    - Manage risks
    - Resolve storage issues
  - Storage Data Collector(s) need to be deployed on premise