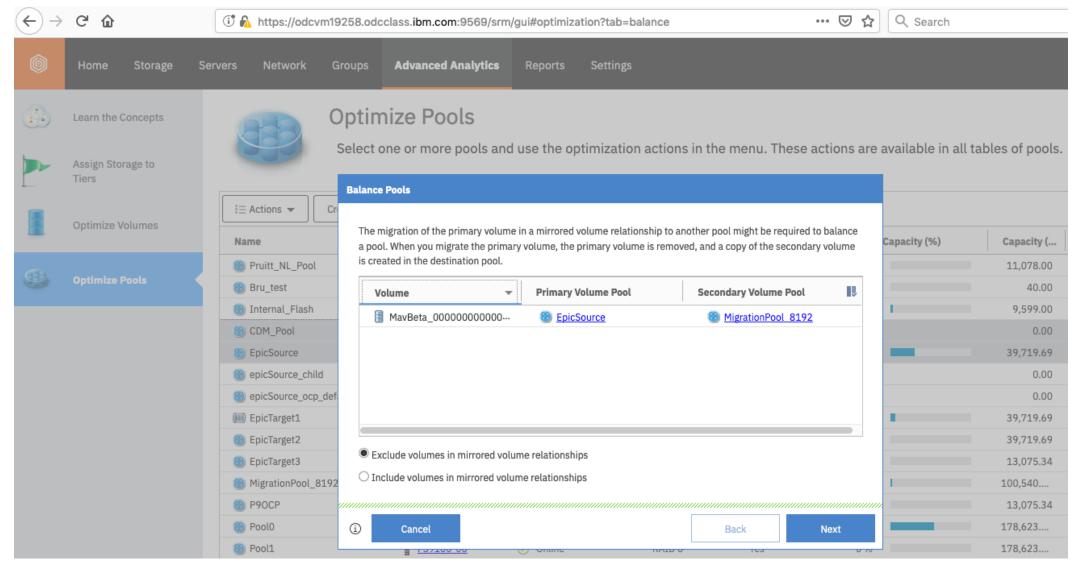

# IBM Spectrum Control Advanced Edition

- IBM Spectrum Control Advanced Edition
  - Installed inside your datacenter
  - All functions of Spectrum Control Standard
  - Additional Web GUI Reports
  - Storage transformation (thick volume to thin or compressed)
  - Tiering automation (movement of volumes to optimize performance)
  - Storage Pool Balancing
  - Storage Reclamation
  - Rollup reporting