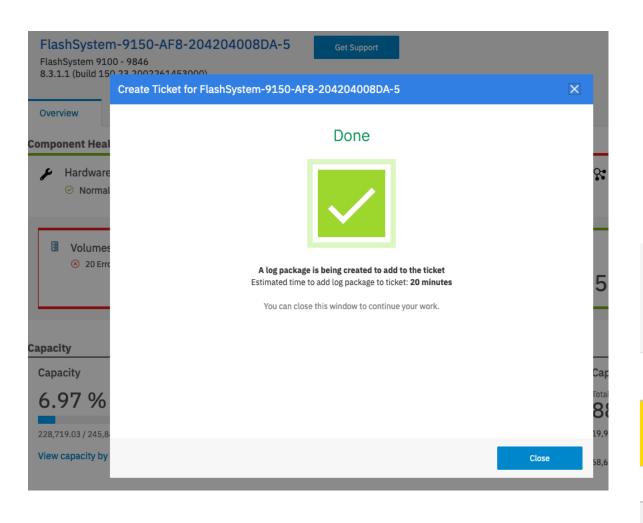

m Control Advanced Edition





## **IBM Storage Insights**

- IBM Storage Insights (free / entitled)
  - Free of charge to customers who own IBM block storage systems
  - It is an IBM Cloud storage service that monitors IBM block storage
  - It provides single-pane views of IBM block storage systems
    - Operations dashboard
    - Notifications dashboard
  - Diagnostic event information
  - Key capacity and performance information (limited view of all metadata collected)
  - Streamlined support experience
    - Quickly assess the health of your storage environment
    - Get help with resolving issues
  - Advisor page provides recommendations on the remedial steps
    - Manage risks
    - Resolve storage issues
  - Storage Data Collector(s) need to be deployed on premise

























#### Washington Systems Center - Storage





© Copyright IBM Corporation 2020

#### Washington Systems Center - Storage





### IBM Storage Insights Pro

- IBM Storage Insights Pro (includes all functions of Storage Insights free)
  - A subscription-based offering
  - Expands the IBM Storage Insights offering to include the monitoring of
    - IBM File storage products
    - IBM Object storage products
    - IBM Software-defined storage (SDS) systems
    - Monitoring of non-IBM block and file storage systems
  - Alerts dashboard so you can view and manage alerts in one place
  - Configurable alerts
  - Predictive analytics to
    - Reduce costs
    - Plan capacity
    - Detect and investigate performance issues
  - Recommendations for reclaiming unused storage, recommendations fo