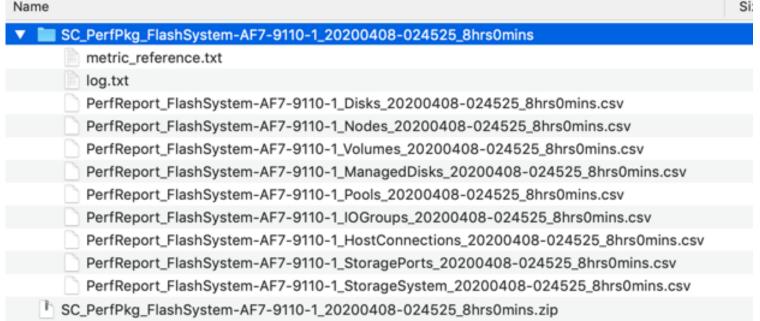

### IBM Storage Insights Pro

- IBM Storage Insights Pro (includes all functions of Storage Insights free)
  - A subscription-based offering
  - Expands the IBM Storage Insights offering to include the monitoring of
    - IBM File storage products
    - IBM Object storage products
    - IBM Software-defined storage (SDS) systems
    - Monitoring of non-IBM block and file storage systems
  - Alerts dashboard so you can view and manage alerts in one place
  - Configurable alerts
  - Predictive analytics to
    - Reduce costs
    - Plan capacity
    - Detect and investigate performance issues
  - Recommendations for reclaiming unused storage, recommendations for optimizing the placement of tiered data, capacity planning analytics, and performance troubleshooting tools.