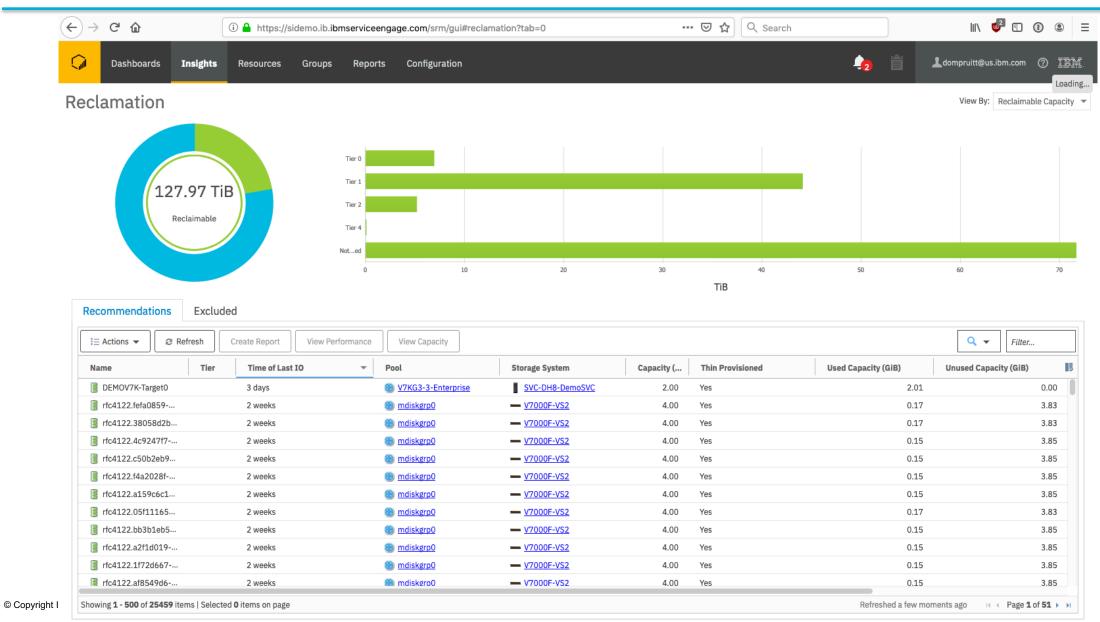

# IBM Spectrum Control Advanced Edition

- IBM Spectrum Control Advanced Edition
  - Installed inside your datacenter
  - All functions of Spectrum Control Standard
  - Additional Web GUI Reports
  - Storage transformation (thick volume to thin or compressed)
  - Tiering automation (movement of volumes to optimize performance)
  - Storage Pool Balancing
  - Storage Reclamation
  - Rollup reporting