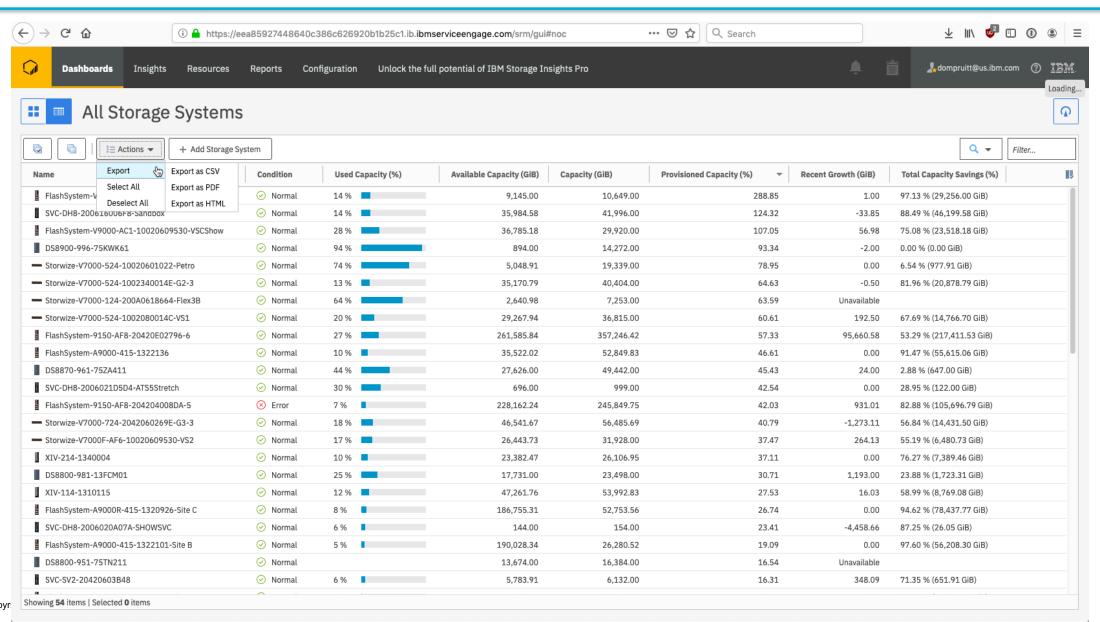

## **IBM Storage Insights**

- IBM Storage Insights (free / entitled)
  - Free of charge to customers who own IBM block storage systems
  - It is an IBM Cloud storage service that monitors IBM block storage
  - It provides single-pane views of IBM block storage systems
    - Operations dashboard
    - Notifications dashboard
  - Diagnostic event information
  - Key capacity and performance information (limited view of all metadata collected)
  - Streamlined support experience
    - Quickly assess the health of your storage environment
    - Get help with resolving issues
  - Advisor page provides recommendations on the remedial steps
    - Manage risks
    - Resolve storage issues
  - Storage Data Collector(s) need to be deployed on premise