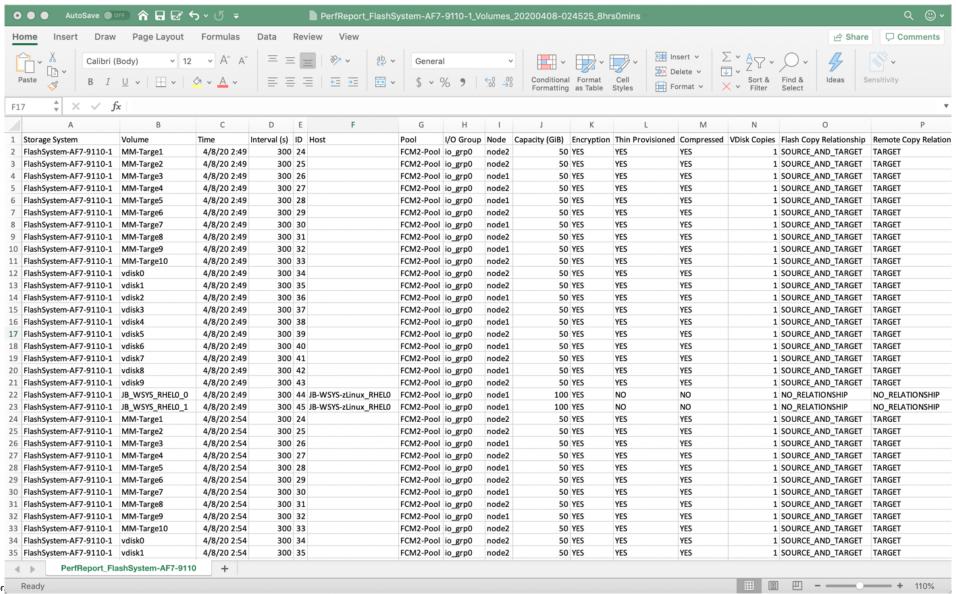

### IBM Storage Insights Pro

- IBM Storage Insights Pro (includes all functions of Storage Insights free)
  - A subscription-based offering
  - Expands the IBM Storage Insights offering to include the monitoring of
    - IBM File storage products
    - IBM Object storage products
    - IBM Software-defined storage (SDS) systems
    - Monitoring of non-IBM block and file storage systems
  - Alerts dashboard so you can view and manage alerts in one place
  - Configurable alerts
  - Predictive analytics to
    - Reduce costs
    - Plan capacity
    - Detect and investigate performance issues
  - Recommendations for reclaiming unused storage, recommendations for optimizing the placement of tiered data, capacity planning analytics, and performance troubleshooting tools.