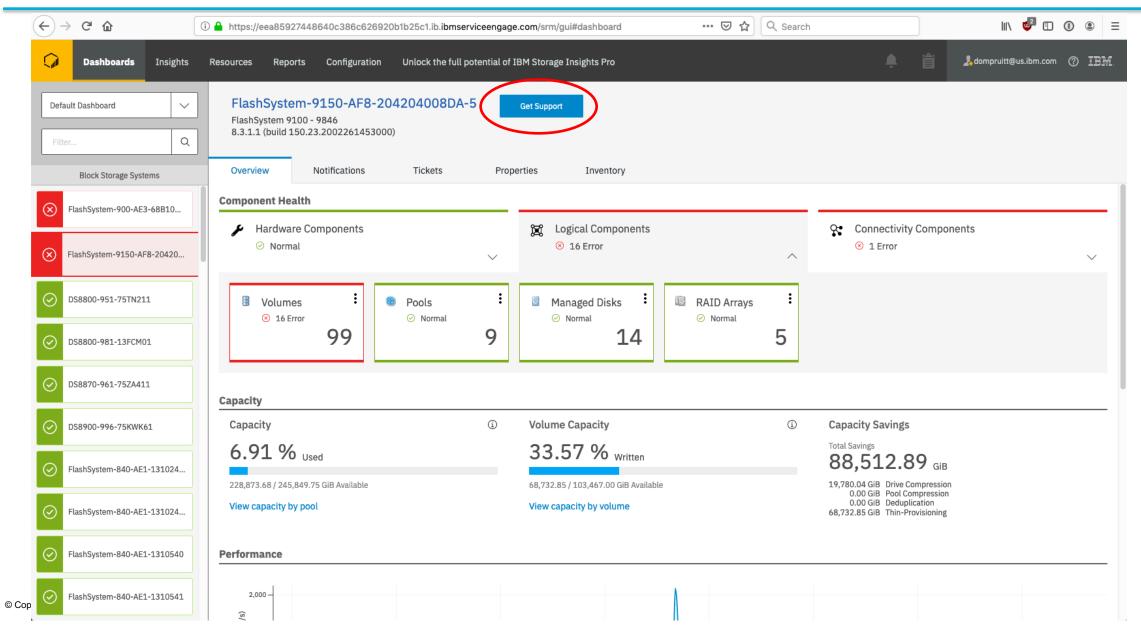

### IBM Storage Insights Pro

- IBM Storage Insights Pro (includes all functions of Storage Insights free)
  - A subscription-based offering
  - Expands the IBM Storage Insights offering to include the monitoring of
    - IBM File storage products
    - IBM Object storage products
    - IBM Software-defined storage (SDS) systems
    - Monitoring of non-IBM block and file storage systems
  - Alerts dashboard so you can view and manage alerts in one place
  - Configurable alerts
  - Predictive analytics to
    - Reduce costs
    - Plan capacity
    - Detect and investigate performance issues
  - Recommendations for reclaiming unused storage, recommendations for optimizing the placement of tiered data, capacity planning analytics, and performance troubleshooting tools.