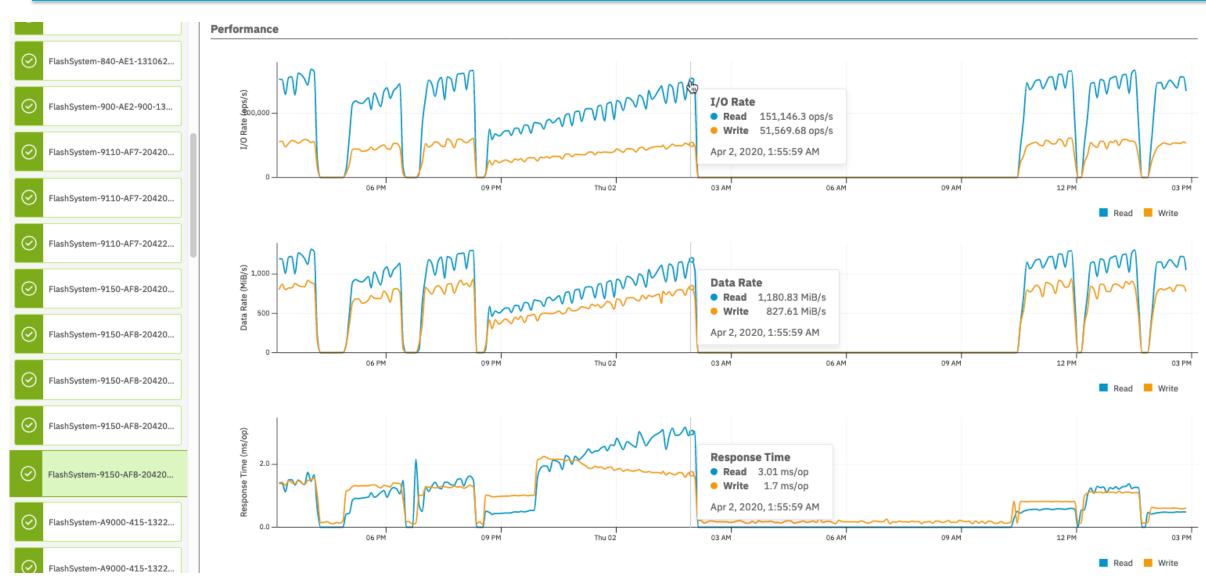

## **IBM Storage Insights**

- IBM Storage Insights (free / entitled)
  - Free of charge to customers who own IBM block storage systems
  - It is an IBM Cloud storage service that monitors IBM block storage
  - It provides single-pane views of IBM block storage systems
    - Operations dashboard
    - Notifications dashboard
  - Diagnostic event information
  - Key capacity and performance information (limited view of all metadata collected)
  - Streamlined support experience
    - Quickly assess the health of your storage environment
    - Get help with resolving issues
  - Advisor page provides recommendations on the remedial steps
    - Manage risks
    - Resolve storage issues
  - Storage Data Collector(s) need to be deployed on premise

### IBM Storage Insights Pro

- IBM Storage Insights Pro (includes all functions of Storage Insights free)
  - A subscription-based offering
  - Expands the IBM Storage Insights offering to include the monitoring of
    - IBM File storage products
    - IBM Object storage products
    - IBM Software-defined storage (SDS) systems
    - Monitoring of non-IBM block and file storage systems
  - Alerts dashboard so you can view and manage alerts in one place
  - Configurable alerts
  - Predictive analytics to
    - Reduce costs
    - Plan capacity
    - Detect and investigate performance issues
  - Recommendations for reclaiming unused storage, recommendations for optimizing the placement of tiered data, capacity planning analytics, and performance troubleshooting tools.