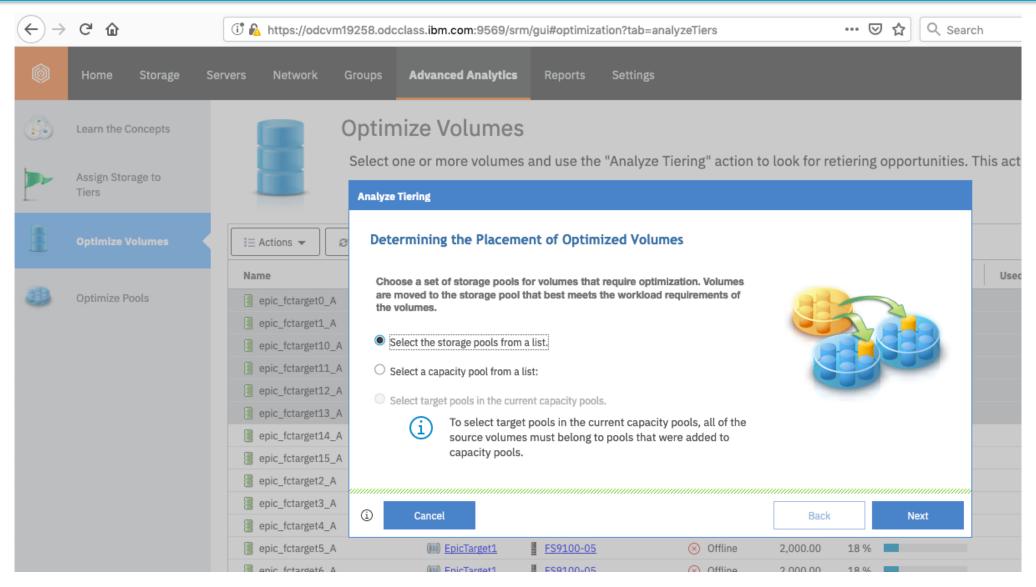

# IBM Spectrum Control Advanced Edition

- IBM Spectrum Control Advanced Edition
  - Installed inside your datacenter
  - All functions of Spectrum Control Standard
  - Additional Web GUI Reports
  - Storage transformation (thick volume to thin or compressed)
  - Tiering automation (movement of volumes to optimize performance)
  - Storage Pool Balancing
  - Storage Reclamation
  - Rollup reporting