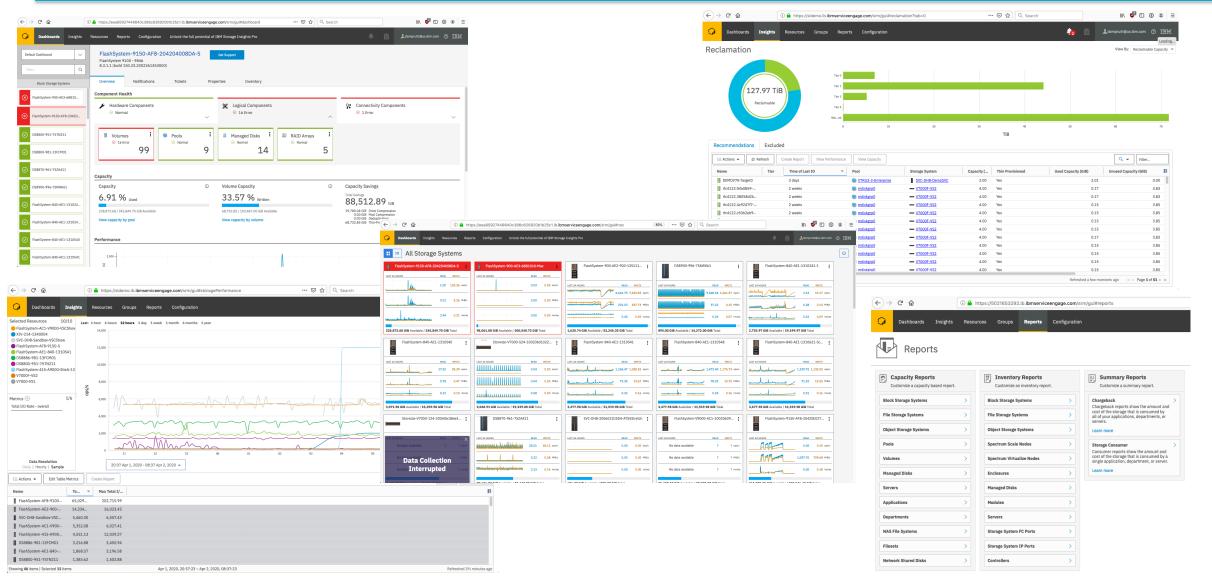

## **IBM Storage Insights**

- IBM Storage Insights (free / entitled)
  - Free of charge to customers who own IBM block storage systems
  - It is an IBM Cloud storage service that monitors IBM block storage
  - It provides single-pane views of IBM block storage systems
    - Operations dashboard
    - Notifications dashboard
  - Diagnostic event information
  - Key capacity and performance information (limited view of all metadata collected)
  - Streamlined support experience
    - Quickly assess the health of your storage environment
    - Get help with resolving issues
  - Advisor page provides recommendations on the remedial steps
    - Manage risks
    - Resolve storage issues
  - Storage Data Collector(s) need to be deployed on premise

### IBM Storage Insights Pro

- IBM Storage Insights Pro (includes all functions of Storage Insights free)
  - A subscription-based offering
  - Expands the IBM Storage Insights offering to include the monitoring of
    - IBM File storage products
    - IBM Object storage products
    - IBM Software-defined storage (SDS) systems
    - Monitoring of non-IBM block and file storage systems
  - Alerts dashboard so you can view and manage alerts in one place
  - Configurable alerts
  - Predictive analytics to
    - Reduce costs
    - Plan capacity
    - Detect and investigate performance issues
  - Recommendations for reclaiming unused storage, recommendations for optimizing the placement of tiered data, capacity planning analytics, and performance troubleshooting tools.

#### IBM Storage Monitoring – SaaS – Storage Insights for Spectrum Control

- IBM Storage Insights for Spectrum Control (functionally equivalent to Storage Insights Pro)
  - An offering based on Spectrum Control licensing
  - Expands the IBM Storage Insights offering to include the monitoring
    - IBM File storage products
    - IBM Object storage products
    - IBM Software-defined storage (SDS) systems
    - Monitoring of non-IBM block and file storage systems
  - Alerts dashboard so you can view and manage alerts in one place
  - Configurable alerts
  - Predictive analytics to
    - Reduce costs
    - Plan capacity
    - Detect and investigate performance issues
  - Recommendations for reclaiming unused storage, recommendations for optimizing the placement of tiered data, capacity planning analytics, and performance troubleshooting tools.