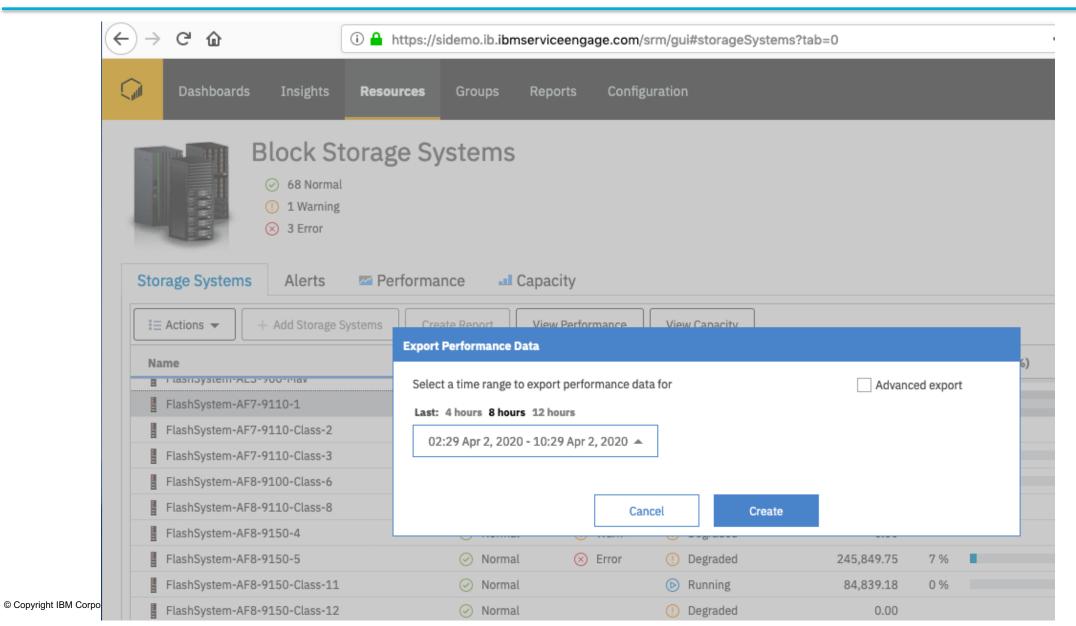

### IBM Storage Insights Pro

- IBM Storage Insights Pro (includes all functions of Storage Insights free)
  - A subscription-based offering
  - Expands the IBM Storage Insights offering to include the monitoring of
    - IBM File storage products
    - IBM Object storage products
    - IBM Software-defined storage (SDS) systems
    - Monitoring of non-IBM block and file storage systems
  - Alerts dashboard so you can view and manage alerts in one place
  - Configurable alerts
  - Predictive analytics to
    - Reduce costs
    - Plan capacity
    - Detect and investigate performance issues
  - Recommendations for reclaiming unused storage, recommendations for optimizing the placement of tiered data, capacity planning analytics, and performance troubleshooting tools.