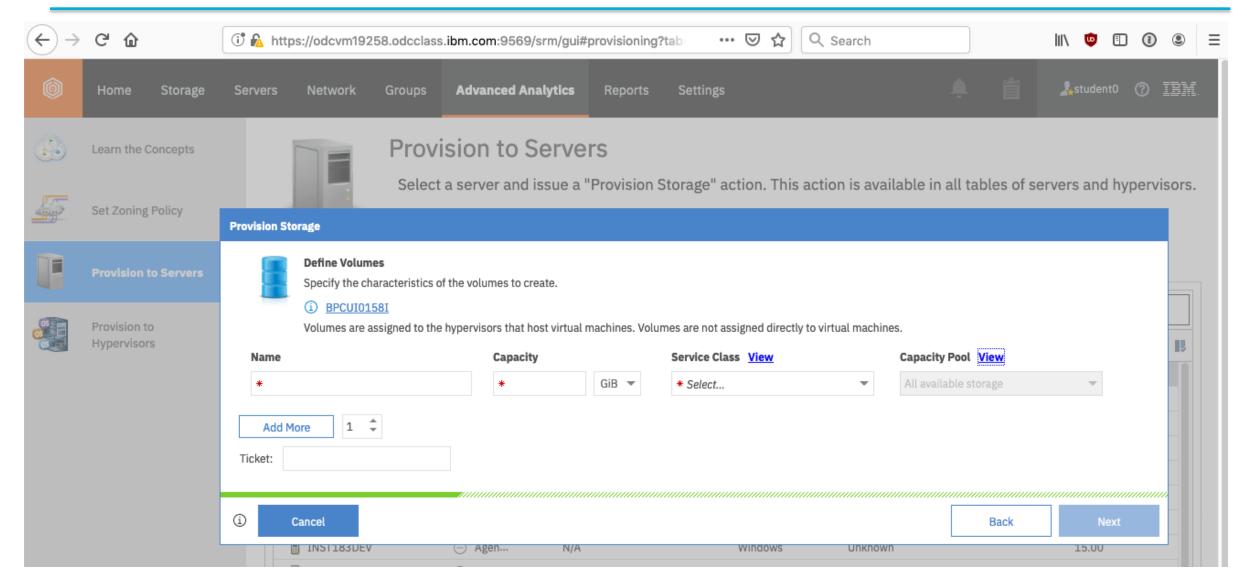

# IBM Spectrum Control Advanced Edition

- IBM Spectrum Control Advanced Edition
  - Installed inside your datacenter
  - All functions of Spectrum Control Standard
  - Additional Web GUI Reports
  - Storage transformation (thick volume to thin or compressed)
  - Tiering automation (movement of volumes to optimize performance)
  - Storage Pool Balancing
  - Storage Reclamation
  - Rollup reporting