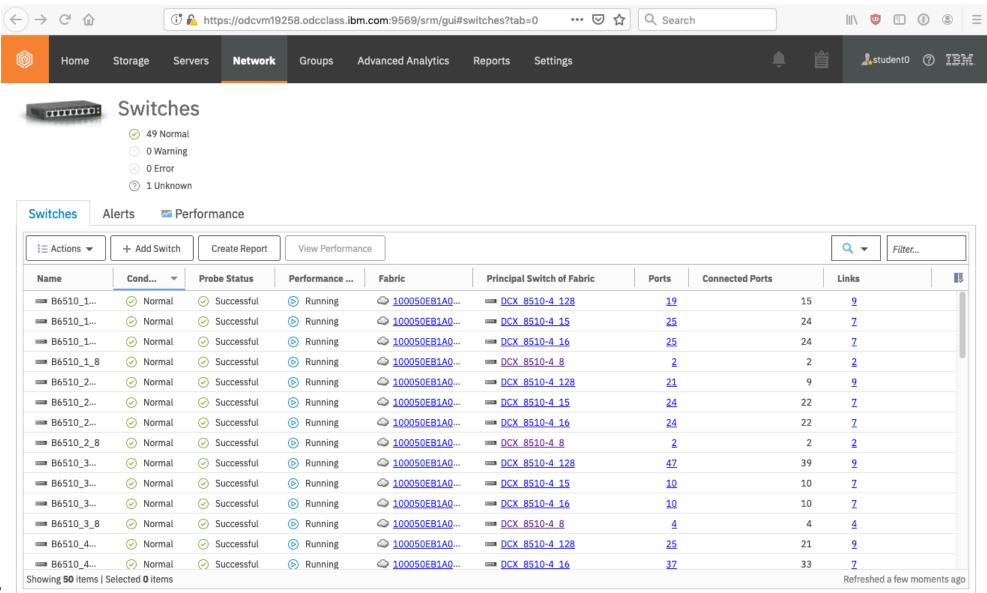

tion
  - Installed inside your datacenter
  - Provides a set tools for managing storage capacity, availability, alerts, events, performance, and resources
  - Reduces the complexity of managing a storage environment by centralizing, simplifying, and optimizing storage tasks that are associated with storage systems, storage networks, performance troubleshooting, and capacity management
  - Helps detect potential problems on your storage resources
  - Simplifies the management of storage infrastructures
  - Manages, administers, and provisions SAN-attached storage
  - Monitors and tracks performance of SAN-attached resources
  - Monitors, manages, and controls (through zones) SAN fabric components
  - Manages the capacity utilization and availability of file systems
  - Web GUI Reporting









# IBM Spectrum Control Advanced Edition

- IBM Spectrum Control Advanced Edition
  - Installed inside your datacenter
  - All functions of Spectrum Control Standard
  - Additional Web GUI Reports
  - Storage transformation (thick volume to thin or compressed)
  - Tiering automation (movement of volumes to optimize performance)
  - Storage Pool Balancing
  - Storage Reclamation
  - Rollup reporting











## Washington Systems Center - Storage

### **Useful Links** ....

- IBM Storage Insights Public Demo (IBMid required) <a href="http://ibm.biz/insightsdemo">http://ibm.biz/insightsdemo</a>
- IBM Storage Insights Security Guide
  - Everything about the storage data collector and metadata collected
  - https://www.ibm.com/support/knowledgecenter/SSQRB8/com.ibm.spectrum.si.doc/IBM S