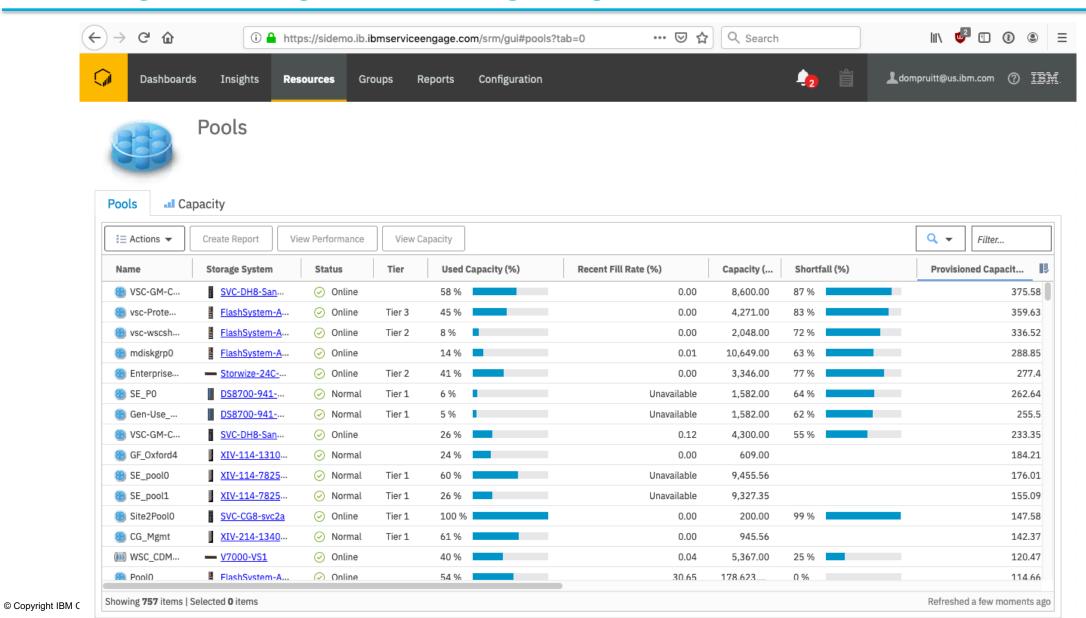

# IBM Spectrum Control Standard Edition

- IBM Spectrum Control Standard Edition
  - Installed inside your datacenter
  - Provides a set tools for managing storage capacity, availability, alerts, events, performance, and resources
  - Reduces the complexity of managing a storage environment by centralizing, simplifying, and optimizing storage tasks that are associated with storage systems, storage networks, performance troubleshooting, and capacity management
  - Helps detect potential problems on your storage resources
  - Simplifies the management of storage infrastructures
  - Manages, administers, and provisions SAN-attached storage
  - Monitors and tracks performance of SAN-attached resources
  - Monitors, manages, and controls (through zones) SAN fabric components
  - Manages the capacity utilization and availability of file systems
  - Web GUI Reporting

# IBM Spectrum Control Advanced Edition

- IBM Spectrum Control Advanced Edition
  - Installed inside your datacenter
  - All functions of Spectrum Control Standard
  - Additional Web GUI Reports
  - Storage transformation (thick volume to thin or compressed)
  - Tiering automation (movement of volumes to optimize performance)
  - Storage Pool Balancing
  - Storage Reclamation
  - Rollup reporting