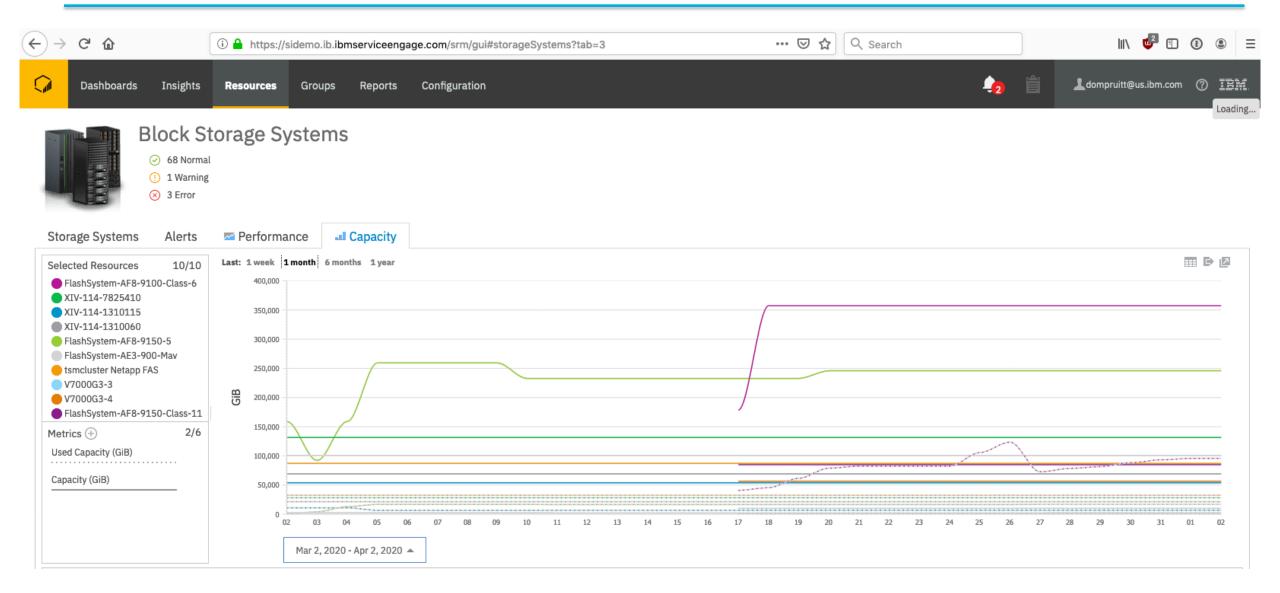

## **IBM Storage Insights**

- IBM Storage Insights (free / entitled)
  - Free of charge to customers who own IBM block storage systems
  - It is an IBM Cloud storage service that monitors IBM block storage
  - It provides single-pane views of IBM block storage systems
    - Operations dashboard
    - Notifications dashboard
  - Diagnostic event information
  - Key capacity and performance information (limited view of all metadata collected)
  - Streamlined support experience
    - Quickly assess the health of your storage environment
    - Get help with resolving issues
  - Advisor page provides recommendations on the remedial steps
    - Manage risks
    - Resolve storage issues
  - Storage Data Collector(s) need to be deployed on premise